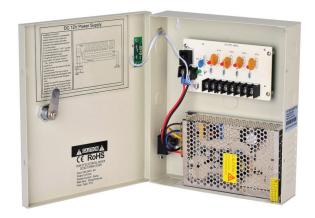

## AVA-PSW-12VDH5A-4 POWER DISTRIBUTION BOX

12VDC, 5 Amp, 4 Channel Power Distribution Box, AC100-240V Free Voltage

The AVA-PSW-12VDH5A-4 is a power distribution box with 12VDC, 5 Amp, 4 Channel Power Distribution Box, AC100-240V Free Voltage.

## **SPECIFICATIONS**

| GENERAL       |                                              |
|---------------|----------------------------------------------|
| INPUT         | AC100 ~ 240V (50/60Hz)                       |
| OUTPUT        | DC 12V, 5A                                   |
| CHANNELS      | 4 Channels                                   |
| FUSE TYPE     | PTC2A (Resettable)                           |
| CERTIFICATION | CE, FCC                                      |
| DIMENSIONS    | 9.84" x 8.46" x 2.32" (250mm x 215mm x 59mm) |